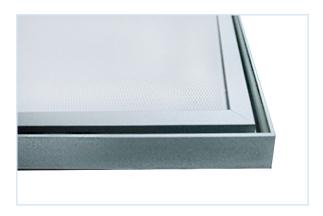

# SEG LED Frame Light Guide Panel

silicone edge graphic frame

## Technology

Your graphics will look stunning thanks to the ultraslim laser cut and etched acrylic back panel. This panel is edge-lit with daylight white Tier 1 6500K LEDs, which are both ultra-bright and energy-efficient. The LEDs shine through the acrylic, creating a uniformly lit "curtain of light" that ensures your graphics will stand out and attract attention.

## Easy to Change Out Graphics

Simply, place the SEG LED Frame panel flat and make sure to align the fabric design with the surface."

Then, insert the four corners of the graphic you want to display into the panel edges. Finally, turn on the SEG LED Frame and your graphic will be beautifully illuminated from behind for all to see.