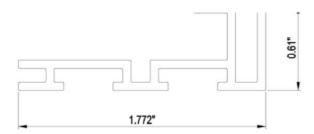

Frame and your graphic will be beautifully illuminated from behind for all to see.

## Custom Built in the USA

LED SEG Frames can be built into customizable sizes up to 48"x60". All aspects of designing, engineering, and manufacturing occurs here in the United States. This results are shorter lead times for you, as well as direct communication with our USA-based team.

# specifications

## electrical

• Electrical rating: 24V DC

## optical characteristics

- Lamp source: Tier 1 ANSI Binned LEDs
- Color temperature: 6500K

#### panel

- Optical grade materials 96% clarity
- Laser cut and patterned for consistent uniformity
- Integrated heat sink for thermal management

#### dimensions

Custom sizes available, up to 48" x 60"
 Only 0.61" depth

#### warrant

- 3 years
- cULus certified