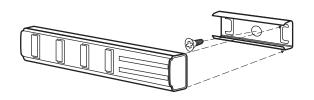

# installation diagram

Attach supplied metal mounting bracket to surface with screw. Then simply snap Element to the bracket.