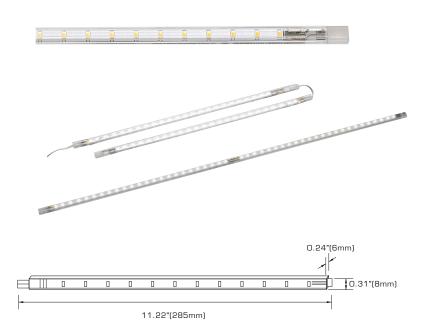

## construction

• Clear acrylic

## mounting/installation

- Mounting clips (hardware included with each light fixture)
- Kits include driver, driver connecting cable (8000-0124), end caps (8000-0125), and mounting hardware

## ordering information

| item number | catalog number     | power | voltage | number of | color | driver   | dimming | description                                |  |
|-------------|--------------------|-------|---------|-----------|-------|----------|---------|--------------------------------------------|--|
|             |                    |       |         | LEDs      | temp  |          |         |                                            |  |
| 8000-0000   | ENLED-AL121-WW     | 1.5W  | 12V     | 24        | WW    | -        | -       | Single light fixture only                  |  |
| 8000-0001   | ENLED-AL121-CW     | 1.5W  | 12V     | 24        | CW    | -        | -       | Single light fixture only                  |  |
| 8001-0000   | ENLED-AL121-WW-K1  | 1.5W  | 12V     | 24        | WW    | included | no      | Single light fixture w/ 6W driver          |  |
| 8001-0001   | ENLED-AL121-CW-K1  | 1.5W  | 12V     | 24        | CW    | included | no      | Single light fixture w/ 6W driver          |  |
| 8004-0000   | ENLED-AL121-WW-K4  | 6W    | 12V     | 96        | WW    | included | no      | 4 light fixtures w/ 6W driver              |  |
| 8004-0001   | ENLED-AL121-CW-K4  | 6W    | 12V     | 96        | CW    | included | no      | 4 light fixtures w/ 6W driver              |  |
| 8094-0000   | ENLED-AL121-WW-K4D | 6W    | 12V     | 96        | WW    | included | yes     | 4 light fixtures<br>w/ 15W dimmable driver |  |
| 8094-0001   | ENLED-AL121-CW-K4D | 6W    | 12V     | 96        | CW    | included | yes     | 4 light fixtures<br>w/ 15W dimmable driver |  |