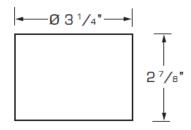

## Spec Sheet RD60

Type:



# RD60





| Project: |  |
|----------|--|
|          |  |

ltem. No.

Location:

Notes:

# recessed downlight - trimless

# standard features

#### electrical

- Input operating voltage: 120V, 6Hz
- Power cord: 18/2 SPT-2 (black)
- Compatible with Specialty Lighting On/Off Switch and Full Range Rotary Dimmer NOTE: Not compatible with Three Level Touchdimmer
- Link up to 50 fixtures maximum

#### lighting source

- LED integrated technology (non-replaceable lamp)
- Initial lumens: 760
- Beam angle: 120°
- 8 Watt

#### dimensions

- Height: 2 7/8"
- Diameter: 3 1/4"

#### construction

Steel

#### finish

- Painted: black (BK), white (WH)
- Plated: antique brass (AB), brushed nickel (BN), polished brass (PB), polished chrome (PC)

#### installation

- Adjustable mounting ring pre-installed 7/8" from