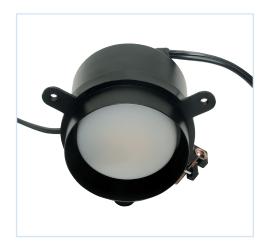

# recessed downlight - trimless

#### construction

Steel

#### finish

- Painted: black (BK), white (WH)
- Plated: antique brass (AB), brushed nickel (BN), polished brass (PB), polished chrome (PC)

#### installation

- Adjustable mounting ring pre-installed 7/8" from canister opening
- Installation hole diameter 3 3/8"